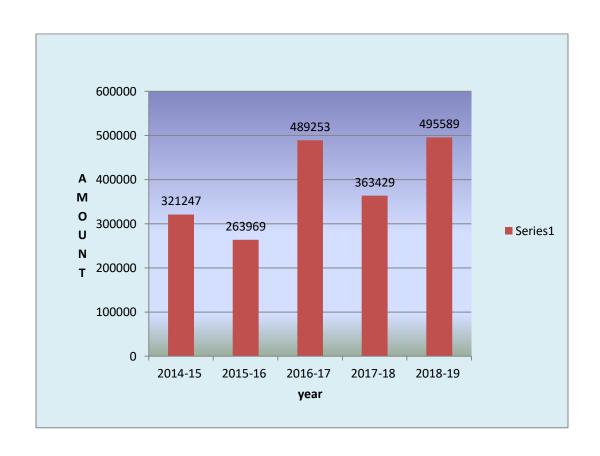

| YEAR    | EXPENDIT<br>URE ON<br>BOOKS | EXPENDITURE<br>ON JOURNALS | EXPENDITURE ON<br>NEWSPAPERS &<br>MAGAZINES | Expenditure to<br>E resources | Expenditure<br>SOFTWARE<br>& BLOG | TOTAL  |
|---------|-----------------------------|----------------------------|---------------------------------------------|-------------------------------|-----------------------------------|--------|
| 2014-15 | 196958                      | 44280                      | 75009                                       | 5000                          |                                   | 321247 |
| 2015-16 | 138104                      | 48720                      | 71651                                       | 5494                          |                                   | 263969 |
| 2016-17 | 189218                      | 53000                      | 132535                                      | 34500                         | 80000                             | 489253 |
| 2017-18 | 149942                      | 56578                      | 87349                                       | 35400                         | 34160                             | 363429 |
| 2018-19 | 245097                      | 59060                      | 95244                                       | 35400                         | 60788                             | 495589 |

| YEAR    | TOTAL   |
|---------|---------|
| 2014-15 | 321247  |
| 2015-16 | 263969  |
| 2016-17 | 489253  |
| 2017-18 | 363429  |
| 2018-19 | 495589  |
|         |         |
| Total   | 1933487 |

The Library Advisory Committee meeting was held on 08<sup>th</sup> December 2017, at 01.30 P.M